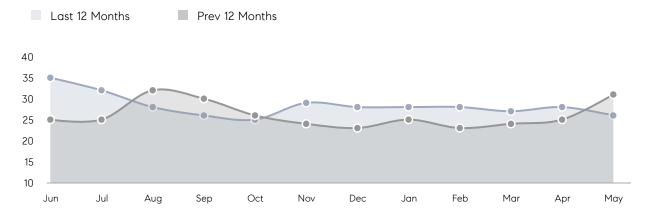

16        | -19%     |
|                | % OF ASKING PRICE  | 102%      | 104%      |          |
|                | AVERAGE SOLD PRICE | \$621,000 | \$558,667 | 11%      |
|                | # OF CONTRACTS     | 3         | 14        | -79%     |
|                | NEW LISTINGS       | 1         | 15        | -93%     |
| Condo/Co-op/TH | AVERAGE DOM        | 12        | 93        | -87%     |
|                | % OF ASKING PRICE  | 101%      | 104%      |          |
|                | AVERAGE SOLD PRICE | \$593,375 | \$623,073 | -5%      |
|                | # OF CONTRACTS     | 5         | 7         | -29%     |
|                | NEW LISTINGS       | 6         | 9         | -33%     |

Sources: Garden State MLS, Hudson MLS, NJ MLS

# Wood-Ridge

#### MAY 2023

#### Monthly Inventory





### Contracts By Price Range



Compass New Jersey Market Report

COMPASS

 $\sim$   $\sim$   $\sim$   $\sim$   $\sim$ / / / / / / / //// | | | | | / ------

Compass makes no representations or warranties, express or implied, with respect to future market conditions or prices of residential product at the time the subject property or any competitive property is complete and ready for occupancy or with respect to any report, study, finding, recommendation or other information provided by Compass herein. Moreover, no warranty, express or implied, is made or should be assumed regarding the accuracy, adequacy, completeness, legality, reliability, merchantability or fitness for a particular purpose of any information, in part or whole, contained herein. All material is presented with the un